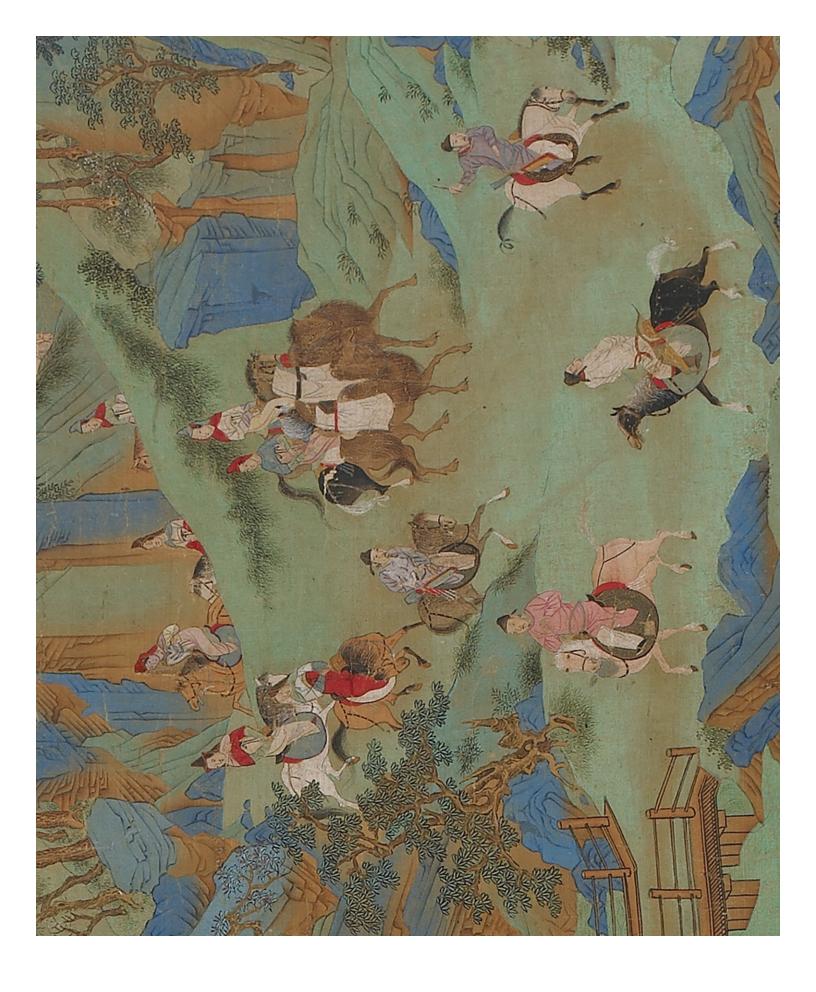

## **Poetry Brainstorm**

| According to the artist Qiu Ying,<br>when Ming Huang was fleeing the capital Chang'an |                                                                                                                           |
|---------------------------------------------------------------------------------------|---------------------------------------------------------------------------------------------------------------------------|
|                                                                                       | Describe what you see in the painting, <i>Journey to Shu</i> .                                                            |
|                                                                                       | Meanwhile                                                                                                                 |
|                                                                                       | What is it that we cannot see? What details did the story provide about the circumstances of Ming Huang's journey to Shu? |
|                                                                                       | In the end                                                                                                                |
|                                                                                       | What messages or meaning are you taking away from your interactions with this artwork, story, and poetry?                 |
|                                                                                       | What final insights are you left with?                                                                                    |