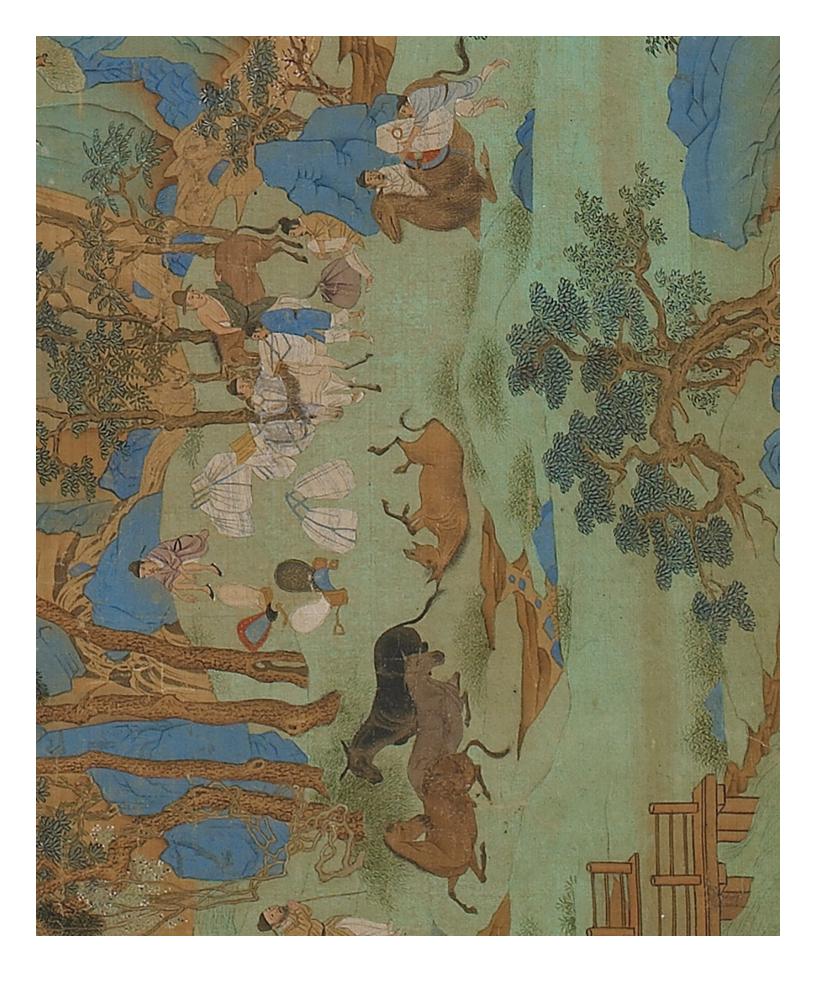

## **Poetry Brainstorm**

| According to the artist Qiu Ying,<br>when Ming Huang was fleeing the capital Chang'an |                                                                                                                           |
|---------------------------------------------------------------------------------------|---------------------------------------------------------------------------------------------------------------------------|
|                                                                                       | Describe what you see in the painting, <i>Journey to Shu</i> .                                                            |
|                                                                                       | Meanwhile                                                                                                                 |
|                                                                                       | What is it that we cannot see? What details did the story provide about the circumstances of Ming Huang's journey to Shu? |
|                                                                                       | In the end                                                                                                                |
|                                                                                       | What messages or meaning are you taking away from your interactions with this artwork, story, and poetry?                 |
|                                                                                       | What final insights are you left with?                                                                                    |