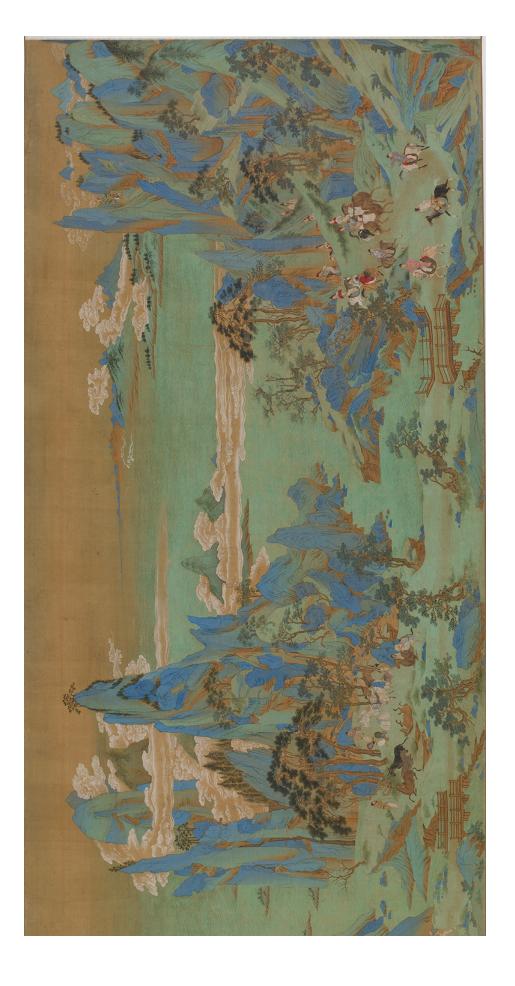

## **Poetry Brainstorm**

| According to the artist Qiu Ying,<br>when Ming Huang was fleeing the capital Chang'an |                                                                                                                           |
|---------------------------------------------------------------------------------------|---------------------------------------------------------------------------------------------------------------------------|
|                                                                                       | Describe what you see in the painting, <i>Journey to Shu</i> .                                                            |
|                                                                                       | Meanwhile                                                                                                                 |
|                                                                                       | What is it that we cannot see? What details did the story provide about the circumstances of Ming Huang's journey to Shu? |
|                                                                                       | In the end                                                                                                                |
|                                                                                       | What messages or meaning are you taking away from your interactions with this artwork, story, and poetry?                 |
|                                                                                       | What final insights are you left with?                                                                                    |